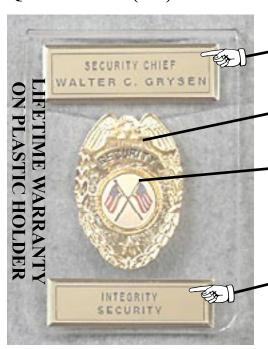

#### PLASTIC HOLDER STYLE

RB-1 SP-3 FS-2 UNIFORM NAME BADGE FS-2 ATTACMENT TYPE **CLIP PUSH PINS MAGNET** 

## ALL I.D. BADGES $^{\$}46.00$ INCLUDES SHIPPING

Replacement plates available (A&B)

\$15.00 each factory applied / \$10.00 each self applied

Complete form and submit, print or scan and email to:

wgrysen@aol.com (no phone orders please)

### FILL OUT THE PLATE ORDER EXACTLY AS YOU WANT IT TO READ

CHOOSE PLATE COLOR: **GOLD SILVER** 

|            | A                       |                                           |  |
|------------|-------------------------|-------------------------------------------|--|
|            | _                       | Maximum 35 characters and spaces per line |  |
| Titl       | e Ribbon                |                                           |  |
| Bac<br>Cus | lge No. or<br>stom Badg | ge                                        |  |